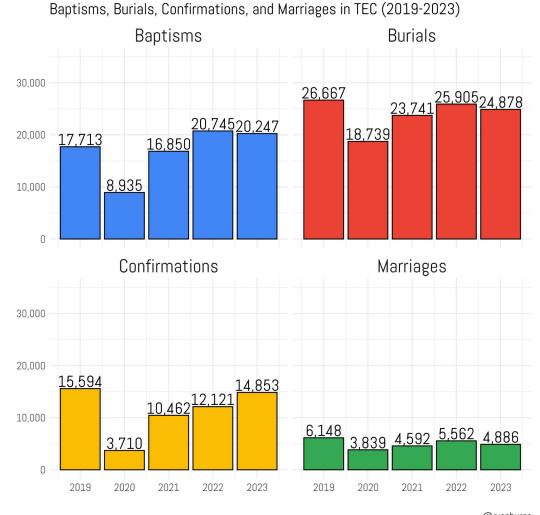

Data: https://www.generalconvention.org/parochialreportresults

Data: https://www.generalconvention.org/parochialreportresults

Data: https://www.generalconvention.org/parochialreportresults