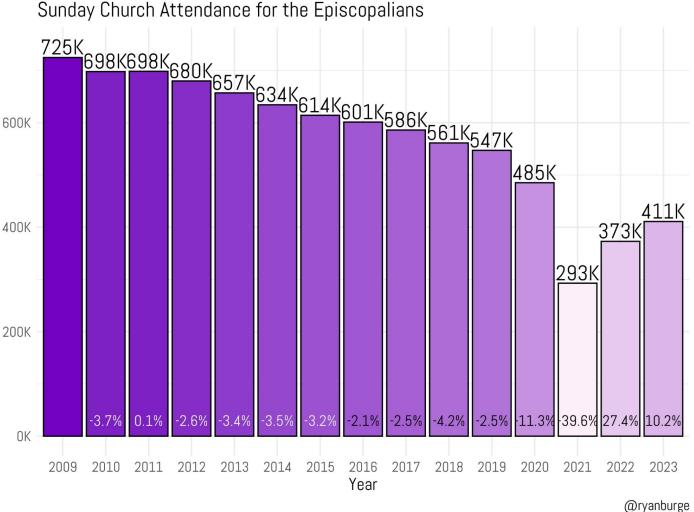

Data: https://www.generalconvention.org/parochialreportresults

Data: https://www.generalconvention.org/parochialreportresults

Data: https://www.generalconvention.org/parochialreportresults