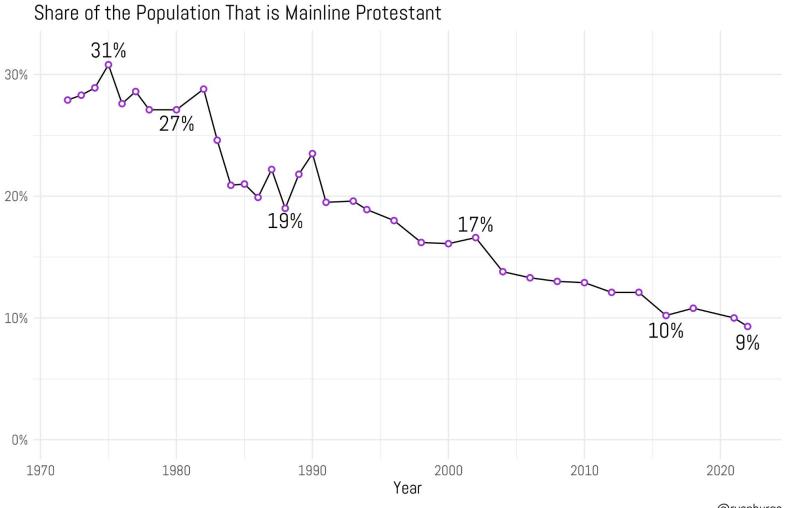

## The State of the Episcopal Church

Dr. Ryan Burge Eastern Illinois University

@ryanburge Data: General Social Survey, 1972-2022

The Decline in Membership of the Seven Sisters of the Mainline, 1987-2022