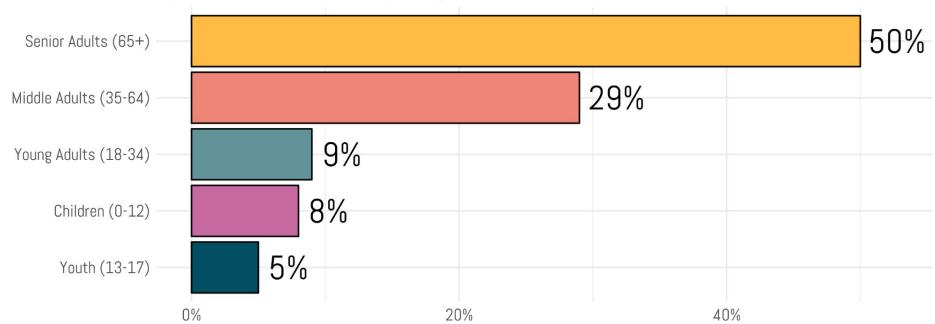

#### Age Distribution of The Episcopal Church, 2022

@ryanburge Data: TEC Parochical Report, 2022 - RYAN P. BURGE