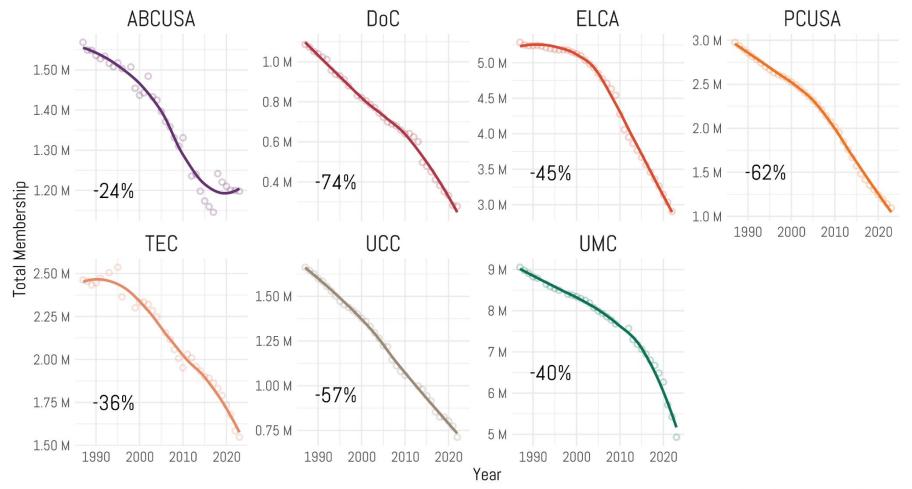

## The State of the Episcopal Church

Dr. Ryan Burge Eastern Illinois University

@ryanburge Data: General Social Survey, 1972-2022

The Decline in Membership of the Seven Sisters of the Mainline, 1987-2022