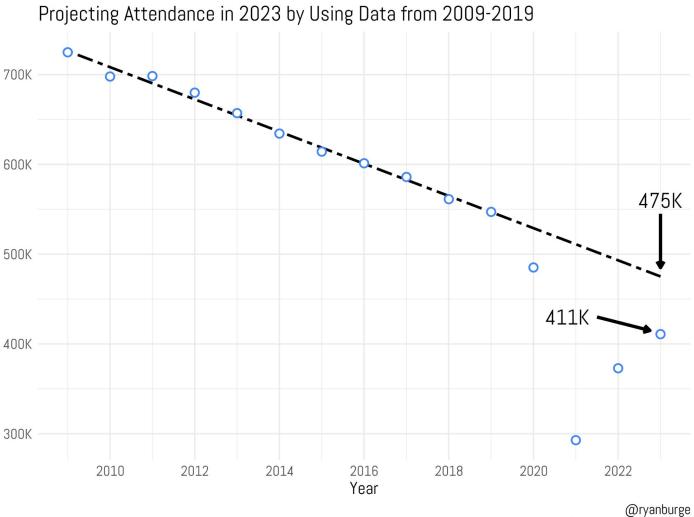

Data: https://www.generalconvention.org/parochialreportresults

Data: https://www.generalconvention.org/parochialreportresults

Data: https://www.generalconvention.org/parochialreportresults