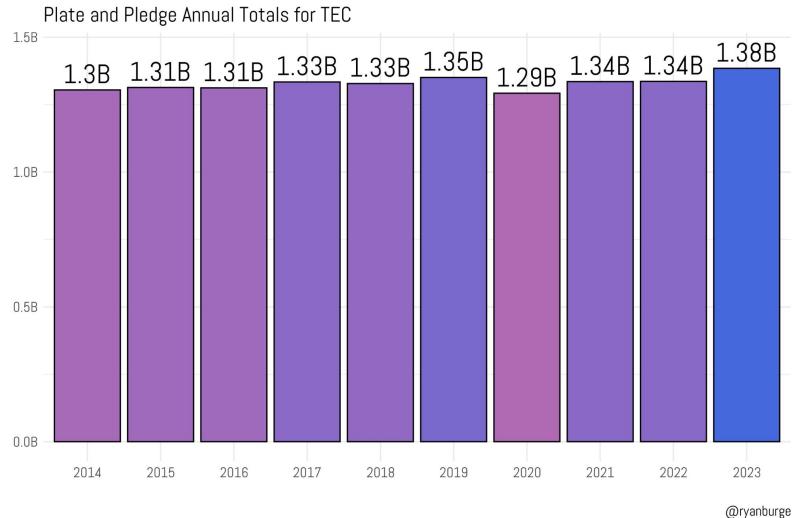

Data: https://www.generalconvention.org/parochialreportresults

Data: https://www.generalconvention.org/parochialreportresults

Data: https://www.generalconvention.org/parochialreportresults