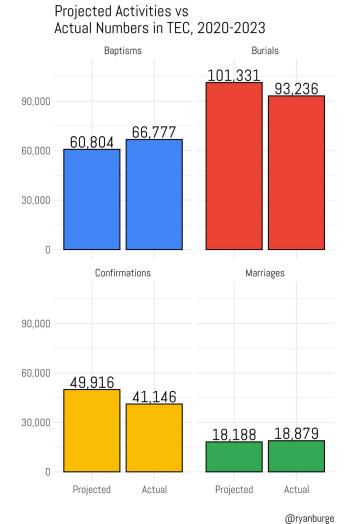

Data: https://www.generalconvention.org/parochialreportresults

Data: https://www.generalconvention.org/parochialreportresults

Data: https://www.generalconvention.org/parochialreportresults