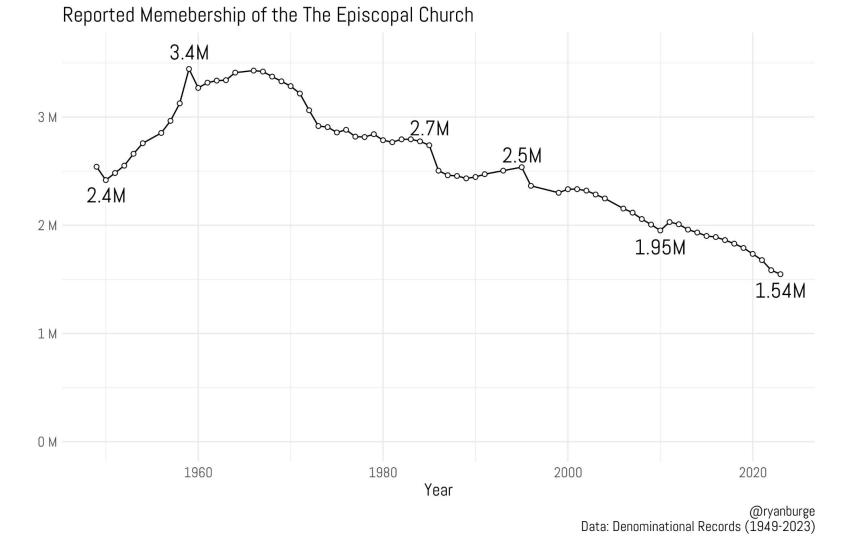

Data: https://www.generalconvention.org/parochialreportresults

Data: https://www.generalconvention.org/parochialreportresults

Data: https://www.generalconvention.org/parochialreportresults